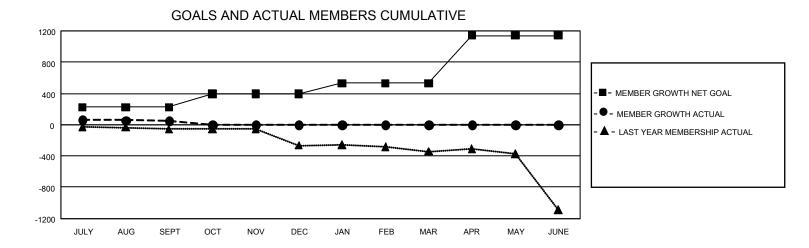

## GAT MONTHLY MEMBERSHIP PROGRESS REPORT

GMT Constitutional Area 5 - J, Group G

REPORT DOES NOT INCLUDE CLUBS IN UNDISTRICTED AREAS.

| Clubs                 |               |           |               | Members               |                         |                         |                                                    |
|-----------------------|---------------|-----------|---------------|-----------------------|-------------------------|-------------------------|----------------------------------------------------|
| RESULTS FOR 2021-2022 |               |           |               | RESULTS FOR 2021-2022 |                         |                         |                                                    |
| QUARTER               | NEW CLUB GOAL | NEW CLUBS | DROPPED CLUBS | QUARTER               | MBER GROWTH NET<br>GOAL | MEMBER GROWTH<br>ACTUAL | DROPPED MEMBERS<br>ACTUAL (including<br>transfers) |
| JULY/AUG/SEPT         | - 0           | 0         | 2             | JULY/AUG/SEPT         | 225                     | 284                     | 206                                                |
| OCT/NOV/DEC           | 3             | 0         | 0             | OCT/NOV/DEC           | 170                     | 0                       | 0                                                  |
| JAN/FEB/MAR           | 9             | 0         | 0             | JAN/FEB/MAR           | 136                     | 0                       | 0                                                  |
| APR/MAY/JUNE          | 15            | 0         | 0             | APR/MAY/JUNE          | 610                     | 0                       | 0                                                  |