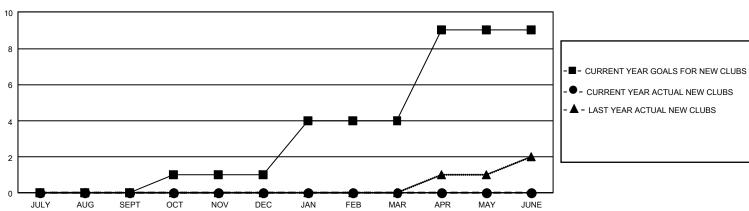

## GAT MONTHLY MEMBERSHIP PROGRESS REPORT

GMT Constitutional Area 5 - J, Group G

REPORT DOES NOT INCLUDE CLUBS IN UNDISTRICTED AREAS.

| Clubs                 |               |           |               | Members               |                         |                         |                                                    |
|-----------------------|---------------|-----------|---------------|-----------------------|-------------------------|-------------------------|----------------------------------------------------|
| RESULTS FOR 2021-2022 |               |           |               | RESULTS FOR 2021-2022 |                         |                         |                                                    |
| QUARTER               | NEW CLUB GOAL | NEW CLUBS | DROPPED CLUBS | QUARTER               | MBER GROWTH NET<br>GOAL | MEMBER GROWTH<br>ACTUAL | DROPPED MEMBERS<br>ACTUAL (including<br>transfers) |
| JULY/AUG/SEPT         | - 0           | 0         | 2             | JULY/AUG/SEPT         | 225                     | 284                     | 206                                                |
| OCT/NOV/DEC           | 3             | 0         | 0             | OCT/NOV/DEC           | 170                     | 0                       | 0                                                  |
| JAN/FEB/MAR           | 9             | 0         | 0             | JAN/FEB/MAR           | 136                     | 0                       | 0                                                  |
| APR/MAY/JUNE          | 15            | 0         | 0             | APR/MAY/JUNE          | 610                     | 0                       | 0                                                  |